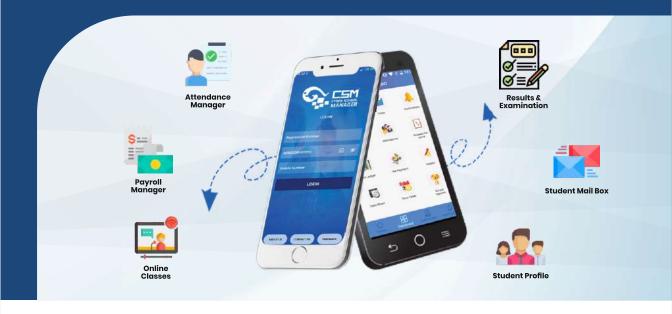

#### Attendance

Accurate calculation of students attendance from the joining to the relieving date. Parent, teacher can easily monitor daily attendance and get automatic notifications on absenteeism.

### Examination & Result

Exam Manager covers features like Class wise Exam, Exam Scheduling, Report cards, Student wise Evaluation Report, CCE report etc.

#### Payroll

Ensure employees are paid on time taking in account their bonuses and deductions. Customize details such as basic pay statutory deductions, loans, advances, bonuses, allowances unpaid leave and gratuity.

# CSM Mobile app...

| MOBILE APP-BASED<br>VIRTUAL CLASSROOM                     |                                     | 9.41<br>Iji     | DASMECARD              |                |                                                                                                                                                                                                                                                                                                                                                                                                                                                                                                                                                                                                                                                                                                                                                                                                                                                                                                                                                                                                                                                                                                                                                                                                                                                                                                                                                                                                                                                                                                                                                                                                                                                                                                                                                                                                                                                                                                                                                                                                                                                                                                                                |
|-----------------------------------------------------------|-------------------------------------|-----------------|------------------------|----------------|--------------------------------------------------------------------------------------------------------------------------------------------------------------------------------------------------------------------------------------------------------------------------------------------------------------------------------------------------------------------------------------------------------------------------------------------------------------------------------------------------------------------------------------------------------------------------------------------------------------------------------------------------------------------------------------------------------------------------------------------------------------------------------------------------------------------------------------------------------------------------------------------------------------------------------------------------------------------------------------------------------------------------------------------------------------------------------------------------------------------------------------------------------------------------------------------------------------------------------------------------------------------------------------------------------------------------------------------------------------------------------------------------------------------------------------------------------------------------------------------------------------------------------------------------------------------------------------------------------------------------------------------------------------------------------------------------------------------------------------------------------------------------------------------------------------------------------------------------------------------------------------------------------------------------------------------------------------------------------------------------------------------------------------------------------------------------------------------------------------------------------|
| Secure Login,<br>Restrict Unauthorized<br>Access          | LOCH<br>Merensenter<br>Sobelevervon | Uy hefte        | Student Search         | Nameson S      |                                                                                                                                                                                                                                                                                                                                                                                                                                                                                                                                                                                                                                                                                                                                                                                                                                                                                                                                                                                                                                                                                                                                                                                                                                                                                                                                                                                                                                                                                                                                                                                                                                                                                                                                                                                                                                                                                                                                                                                                                                                                                                                                |
| Easy Tracking of<br>Student Attendance<br>and Assignments | Matemarker<br>LOCIN                 |                 | Online Classee         | <u>*</u>       | Constants top of the second se |
| Easy Online Classes<br>Scheduling Through<br>Mobile App   |                                     | Lisen finalisen | Heatige<br>Sock Langet | Class Activity |                                                                                                                                                                                                                                                                                                                                                                                                                                                                                                                                                                                                                                                                                                                                                                                                                                                                                                                                                                                                                                                                                                                                                                                                                                                                                                                                                                                                                                                                                                                                                                                                                                                                                                                                                                                                                                                                                                                                                                                                                                                                                                                                |
| Get Automatic<br>Attendance of Online<br>Classes          |                                     | 9               | 9                      | 4              |                                                                                                                                                                                                                                                                                                                                                                                                                                                                                                                                                                                                                                                                                                                                                                                                                                                                                                                                                                                                                                                                                                                                                                                                                                                                                                                                                                                                                                                                                                                                                                                                                                                                                                                                                                                                                                                                                                                                                                                                                                                                                                                                |

## **SCHOOL MOBILE APP (ANDROID & IOS)**

Access To All Features on Mobile App- No need to login again and again

- Parent, Teacher and Management App (35+ Modules with Personalized school logo)
- Academic Management with Online Learning (Exam Result, Attendance, Home Work, Time Table)
- Inbuilt Integration for Easy Access (Online Payment, School website gallery, Bus Tracking)