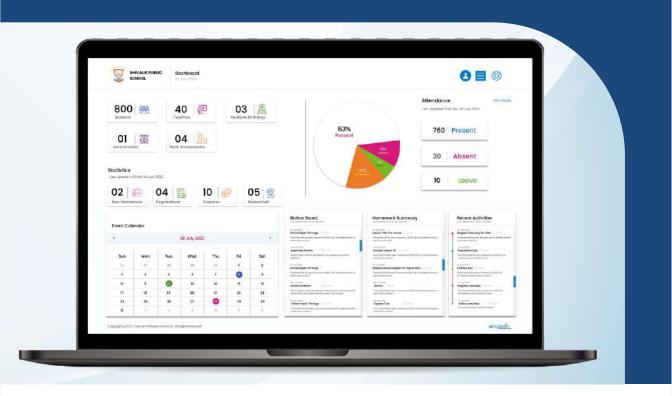

## MANAGEMENT

Simple, Powerful & Affordable School Management System with Mobile App

- Availability of real time information
- Get rid of multiple spreadsheets
- Complete Resource Management
- Performance Evaluation and Management
- Quicker Decision Making
- Zero Redundancy

#### Attendance

Accurate calculation of students attendance from the joining to the relieving date. Parent, teacher can easily monitor daily attendance and get automatic notifications on absenteeism.