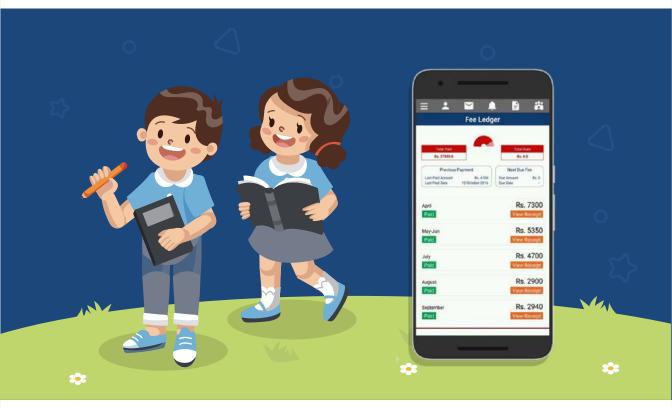

#### **ONLINE FEE GATEWAY**

Anytime-Anywhere fee payment. Go Online for fee collection with Zero additional investment, Zero worries. Quick access to all fee records and reports, like Pending Balance Statement, List of Defaulter etc. and automatic reminders.

#### Fees

Streamline fee collection with online fee payment and get quick access to all fee report paid fees, unpaid fees, consolidated fees, list of defaulters etc. Easier to inform parents about fee deadlines and pending dues. Also support other fee methods.